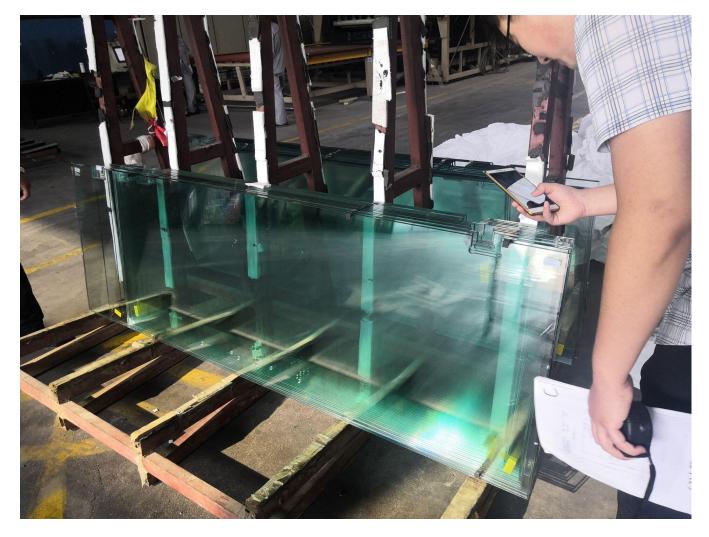

# Qingdao Unique Industry Co., Ltd.



## **Tempered Glass**

- 1. Annealed glass
  - 'Float glass: Automotive grade

### 2. Facilities

Landglass horizontal roll table toughening furnace
Huacai heat soaked testing furnace
Intermac automatic cutting machine
Four-sides beeline grinding machine
Dadi water Jet cutting equipmen
Intelligent holes machine
Round corner machine



3. Modern Production Equipment and Workshop







## 4. Product Gallery.





#### 4. Plywood crate package.

'Thickness of plywood minimum can match 20mm.

'All stand point using 40mm plywood board minimum.

Each crate strengthened with 5type metal straps structured as "#" width min 32mm, plus 2 plastic straps in between.

\* Each crate to be clearly marked a packing label showing product name, specification, loading pieces.



## 5. Packing of Containers

'All crates stacked for shipping against side walls of containers are to be crossed strapped.

<sup>•</sup> To avoid temperature differences in both hemispheres, 4 bags of weight 1 kg moisture proof powder added through front to back of the container.