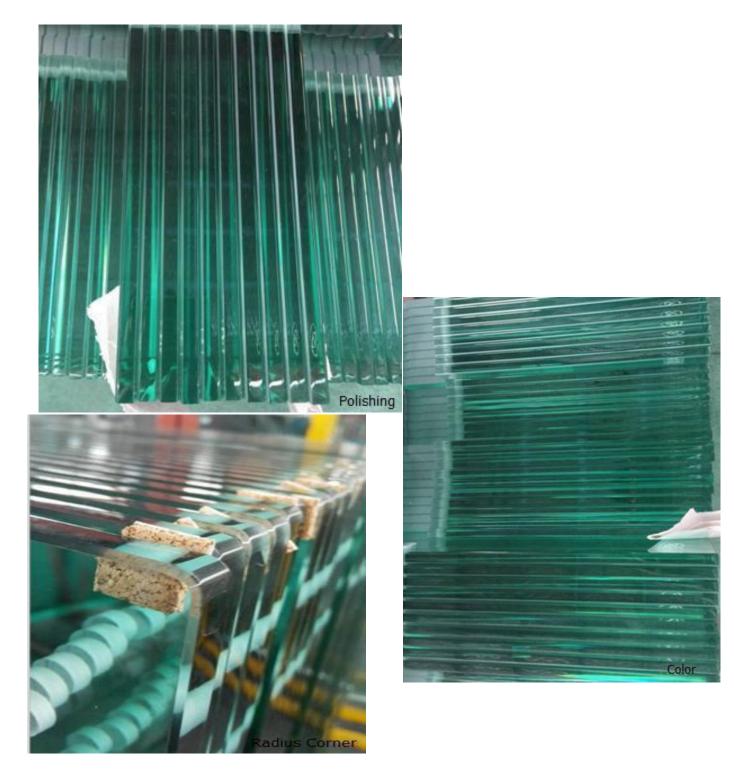

# Qingdao Unique Industry Co., Ltd.



## **Tempered Glass**

- 1. Annealed glass
  - 'Float glass: Automotive grade

### 2. Facilities

Landglass horizontal roll table toughening furnace
Huacai heat soaked testing furnace
Intermac automatic cutting machine
Four-sides beeline grinding machine
Dadi water Jet cutting equipmen
Intelligent holes machine
Round corner machine



3. Modern Production Equipment and Workshop







## 4. Product Gallery.





#### 4. Plywood crate package.

'Thickness of plywood minimum can match 20mm.

'All stand point using 40mm plywood board minimum.

Each crate strengthened with 5type metal straps structured as "#" width min 32mm, plus 2 plastic straps in between.

\* Each crate to be clearly marked a packing label showing product name, specification, loading pieces.



## 5. Packing of Containers

'All crates stacked for shipping against side walls of containers are to be crossed strapped.

<sup>•</sup> To avoid temperature differences in both hemispheres, 4 bags of weight 1 kg moisture proof powder added through front to back of the container.