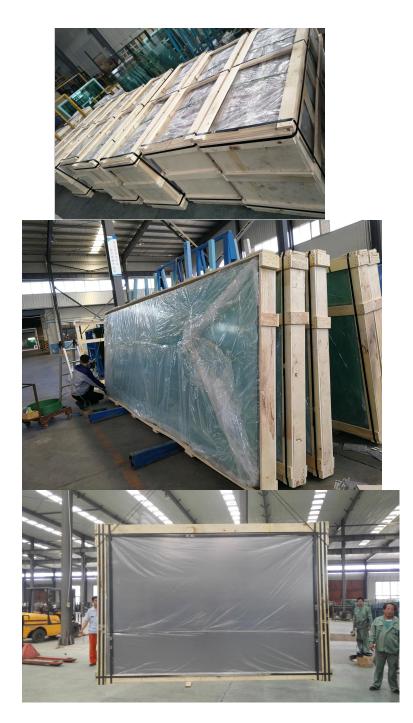

#### 4. Plywood crate package.

'Thickness of plywood minimum can match 20mm.

'All stand point using 40mm plywood board minimum.

Each crate strengthened with 5type metal straps structured as "#" width min 32mm, plus 2 plastic straps in between.

\* Each crate to be clearly marked a packing label showing product name, specification, loading pieces.

## 5. Packing of Containers

'All crates stacked for shipping against side walls of containers are to be crossed strapped.

<sup>•</sup> To avoid temperature differences in both hemispheres, 4 bags of weight 1 kg moisture proof powder added through front to back of the container.