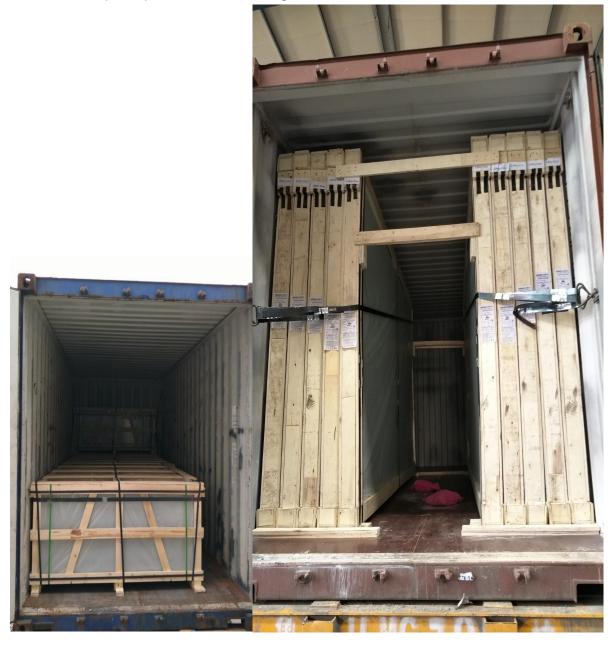

## 5. Packing of Containers

'All crates stacked for shipping against side walls of containers are to be crossed strapped.

<sup>•</sup> To avoid temperature differences in both hemispheres, 4 bags of weight 1 kg moisture proof powder added through front to back of the container.