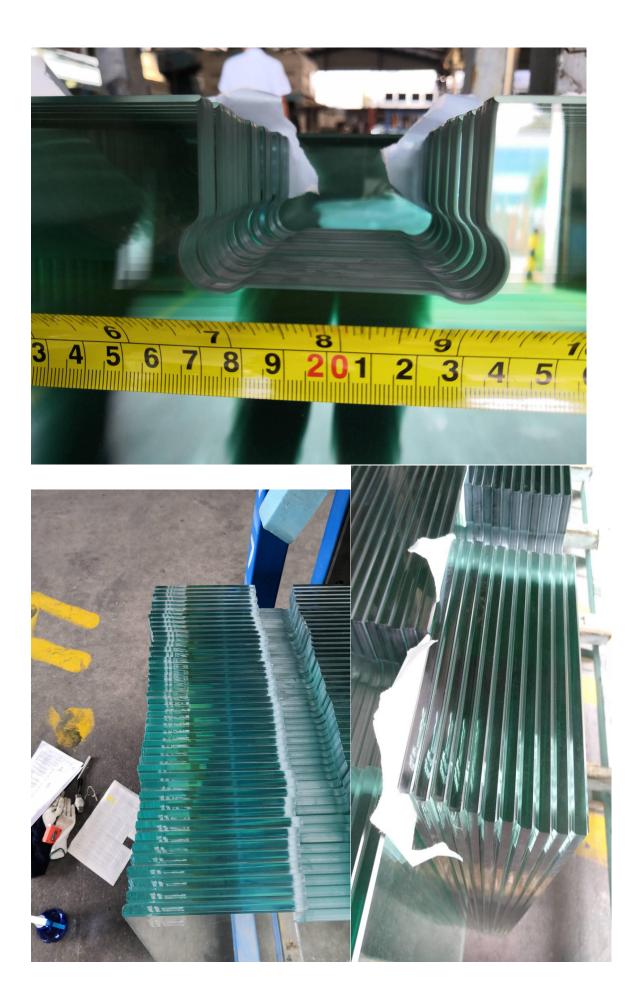

# Qingdao Unique Industry Co., Ltd.



## **Tempered Glass**

- 1. Annealed glass
  - 'Float glass: Automotive grade

### 2. Facilities

Landglass horizontal roll table toughening furnace
Huacai heat soaked testing furnace
Intermac automatic cutting machine
Four-sides beeline grinding machine
Dadi water Jet cutting equipmen
Intelligent holes machine
Round corner machine



3. Modern Production Equipment and Workshop







## 4. Product Gallery.





#### 4. Plywood crate package.

'Thickness of plywood minimum can match 20mm.

'All stand point using 40mm plywood board minimum.

Each crate strengthened with 5type metal straps structured as "#" width min 32mm, plus 2 plastic straps in between.

\* Each crate to be clearly marked a packing label showing product name, specification, loading pieces.



## 5. Packing of Containers

'All crates stacked for shipping against side walls of containers are to be crossed strapped.

<sup>•</sup> To avoid temperature differences in both hemispheres, 4 bags of weight 1 kg moisture proof powder added through front to back of the container.