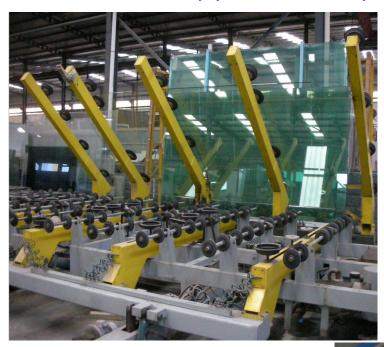

# Qingdao Unique Industry Co., Ltd.



## **Tempered Glass**

- 1. Annealed glass
  - 'Float glass: Automotive grade

### 2. Facilities

Landglass horizontal roll table toughening furnace
Huacai heat soaked testing furnace
Intermac automatic cutting machine
Four-sides beeline grinding machine
Dadi water Jet cutting equipmen
Intelligent holes machine
Round corner machine



3. Modern Production Equipment and Workshop







## 4. Product Gallery.





#### 4. Plywood crate package.

'Thickness of plywood minimum can match 20mm.

'All stand point using 40mm plywood board minimum.

Each crate strengthened with 5type metal straps structured as "#" width min 32mm, plus 2 plastic straps in between.

\* Each crate to be clearly marked a packing label showing product name, specification, loading pieces.



## 5. Packing of Containers

'All crates stacked for shipping against side walls of containers are to be crossed strapped.

<sup>•</sup> To avoid temperature differences in both hemispheres, 4 bags of weight 1 kg moisture proof powder added through front to back of the container.