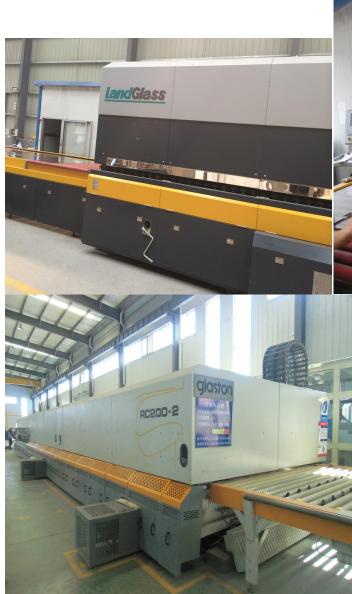

### 2. Facilities

Landglass horizontal roll table toughening furnace
Huacai heat soaked testing furnace
Intermac automatic cutting machine
Four-sides beeline grinding machine
Dadi water Jet cutting equipmen
Intelligent holes machine
Round corner machine

3. Modern Production Equipment and Workshop